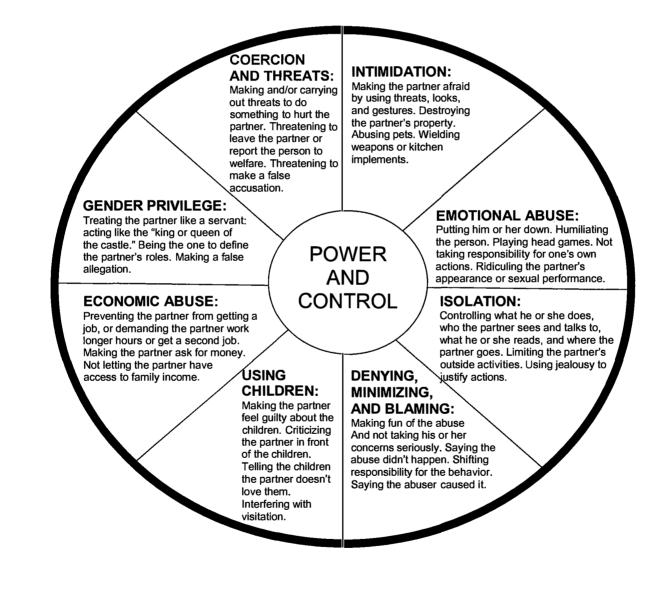

## GENDER-INCLUSIVE

## POWER AND CONTROL WHEEL

Physical and sexual assaults, or threats to commit them, are often linked to other abusive behaviors. Although physical assaults may occur only occasionally, they can instill the fear of future violence, allowing the abuser to take control of the partner's life. The Gender-Inclusive Power and Control Wheel is a helpful tool to understand the overall pattern of abusive and violent behavior.

Original Power and Control Wheel developed by: Domestic Abuse Intervention Project 202 East Superior Street Duluth, MN 55802

## Adapted by:

SAVE: Stop Abusive and Violent Environments Technical assistance - Training - Education P.O. Box 1221 Rockville, MD 20849 6/24/09